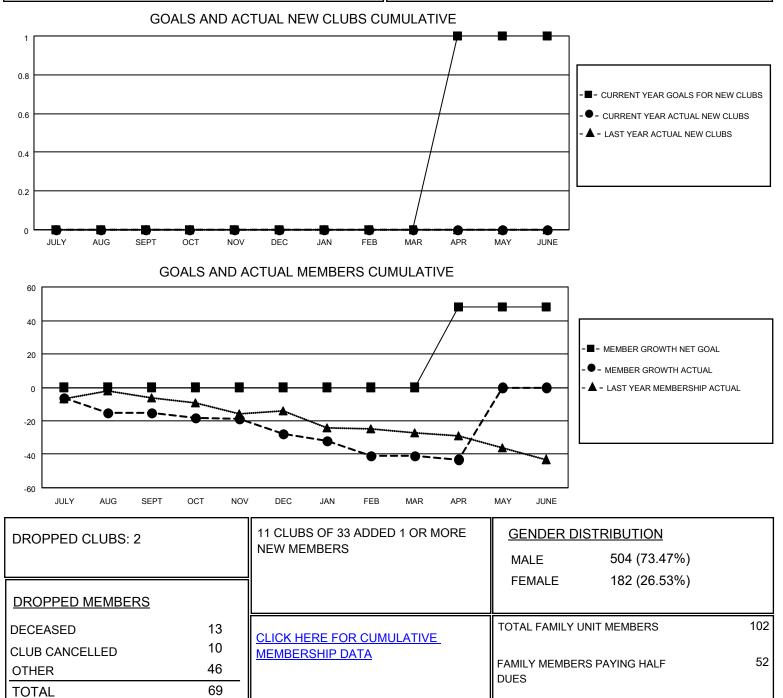

## LOCATION SOUTH DAKOTA

**District 5 SW** 

Results as of: 4/30/2021

| Clubs                 |               |           |               | Members               |                         |                         |                                                    |
|-----------------------|---------------|-----------|---------------|-----------------------|-------------------------|-------------------------|----------------------------------------------------|
| RESULTS FOR 2020-2021 |               |           |               | RESULTS FOR 2020-2021 |                         |                         |                                                    |
| QUARTER               | NEW CLUB GOAL | NEW CLUBS | DROPPED CLUBS | QUARTER               | MBER GROWTH NET<br>GOAL | MEMBER GROWTH<br>ACTUAL | DROPPED<br>MEMBERS ACTUAL<br>(including transfers) |
| JULY/AUG/SEPT         | 0             | 0         | 0             | JULY/AUG/SEPT         | 0                       | 2                       | 17                                                 |
| OCT/NOV/DEC           | 0             | 0         | 0             | OCT/NOV/DEC           | 0                       | 17                      | 29                                                 |
| JAN/FEB/MAR           | 0             | 0         | 2             | JAN/FEB/MAR           | 0                       | 6                       | 19                                                 |
| APR/MAY/JUNE          | 1             | 0         | 0             | APR/MAY/JUNE          | 48                      | 3                       | 4                                                  |